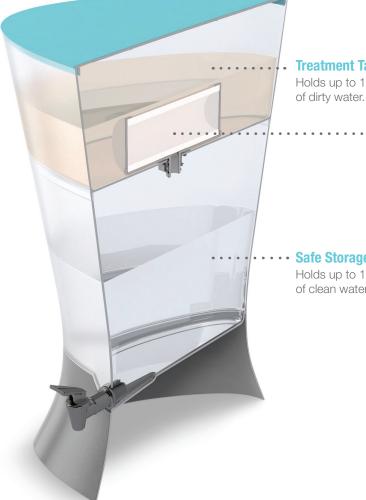

- Filters approximately 40 liters per day - enough for a small family
- Filters over 2 liters per hour
- 23 liters total capacity (11 L dirty, 12 L clean with safe storage)
- Easy to assemble and clean
- Nestable for shipping as individual filters or in bulk

"Business success doesn't matter much if we can't say we left the world a better place than we found it."

> -David Kohler President and CFO

**Treatment Tank** Holds up to 11 L

Safe Storage Holds up to 12 L of clean water.